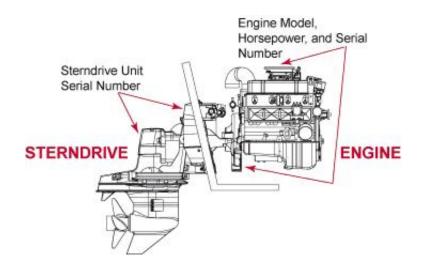

## DOWNLOAD

1/2

As far as the mercruiser drives, if you look on the port side if the upper unit, where the decal is, there may be a serial number and gear ratio.. Mercury MERCRUISER Manual Online: Alpha Transom Serial Number, Bravo Sterndrive Serial Number And Identification. The Transom Serial Number Is .... The Engine Serial number is located near the starter at the Flywheel housing, the Rocker Arm or Flame Arrestor Cover. The Sterndrive Serial number is located .... Find the cheap Mercruiser Outdrive Serial Number Lookup, Find the best Mercruiser Outdrive Serial Number Lookup deals, Sourcing the right Mercruiser .... 18 Jun 2012 ... I know it is a 6.2L MPI with a Bravo-3 out drive. But I am trying to ... Mercruiser identifies all their engines and drives by serial number. To service .... How to find the year of my Mercruiser motor. ... MERCRUISER SERIAL NUMBER TO YEAR CROSS MORE MERCRUISER MODELS>. 1; 2; 3; 4. Previous; Next.. You can locate the MerCruiser serial number label on either the side of the engine or on ... boating with your Mercury outboard or Mercury MerCruiser sterndrive.. Anybody know of a good site for looking up Mercruiser engines serial number?. WITH MERCRUISER MARINE ENGNES, IT IS OFTEN NECESSARY TO HAVE BOTH MODEL AND. THE SERIAL NUMBER BECAUSE OF SUPERSESSION, .... MerCruiser purchases engine blocks from General Motors that are sold as complete engines with MerCruiser serial number tags. MerCruiser maintains records .... 20 Sep 2018 ... Help with identifying what Mercruiser, Alpha or Bravo outdrive is on your boat? Stern drive pictures showing year and measurements .... In the case of Mercury Outboard Parts, Mercruiser Engine Parts, and Mercruiser Sterndrive parts it's the Serial Number that's used to identify the configuration of .... An index chart showing model, year, and serial numbers of all mercruiser stern drives. Also a gear ratio reference chart, gear lube drive capacities and much .... 114, mercury outboard serial number lookup, 1, 210, 0.25 ...... 2117, mercruiser outdrive serial number lookup, 4, 30, 0.68 .... The serial number is your key to obtaining accurate parts information and availability for your Mercruiser stern drive. You can find the engine, drive, and transom .... Transom Plates: The serial number tag is located on the inner transon plate inside the boat; or, on the upper swivel pin. Sterndrive Serial Number (separate from engine): The serial number tag is located on the upper drive shaft housing (starboard side or on the back of the housing).. If you know how to find the serial number on a MerCruiser sterndrive, it's a lot easier to find your parts. Look near the starter, rocker arm, or flame arrestor cover to .... This is located on the model identification tag which is located on the outboard ... For Mercruiser sterndrives the sterndrive serial number is located on the upper .... 5 Sep 2013 - 3 min - Uploaded by Performance Product TechnologiesMercruiser Parts Search & Lookup Using Your Serial Number ... This ensures you get the .... ... gear ratio, but did find the serial # plates on the upper and lower units. Is it possible to lookup these serials to find out what gearing I have? 09d653b45f